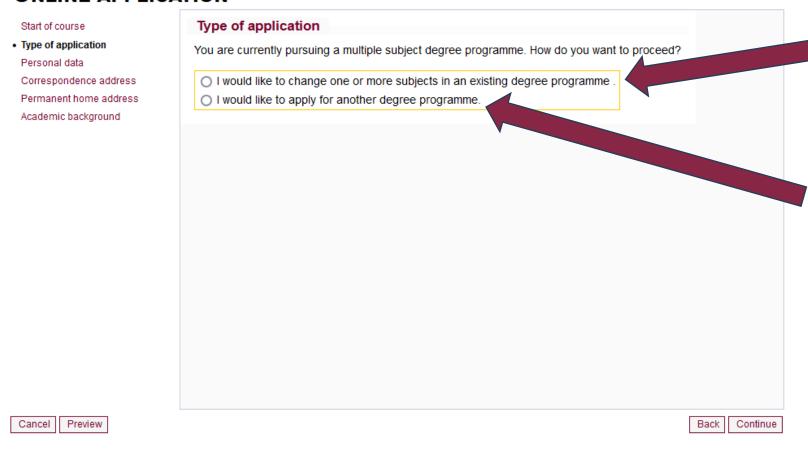

- Application via myCampus -> my applications (see screenshots)
- To switch your Major, you need to fill out a new, complete application
  - Please do not forget to upload all requested documents
- Similtaneously changing Major and Minor does also count as one application
- You can apply for one Major and one Minor per semester
- It is not possible to hand in two applications for the same semester, the last application counts

#### **ONLINE APPLICATION**

Select this if you want to change your **Major-or Minor** 

Select this if you want to change your **Major-and Minor** 