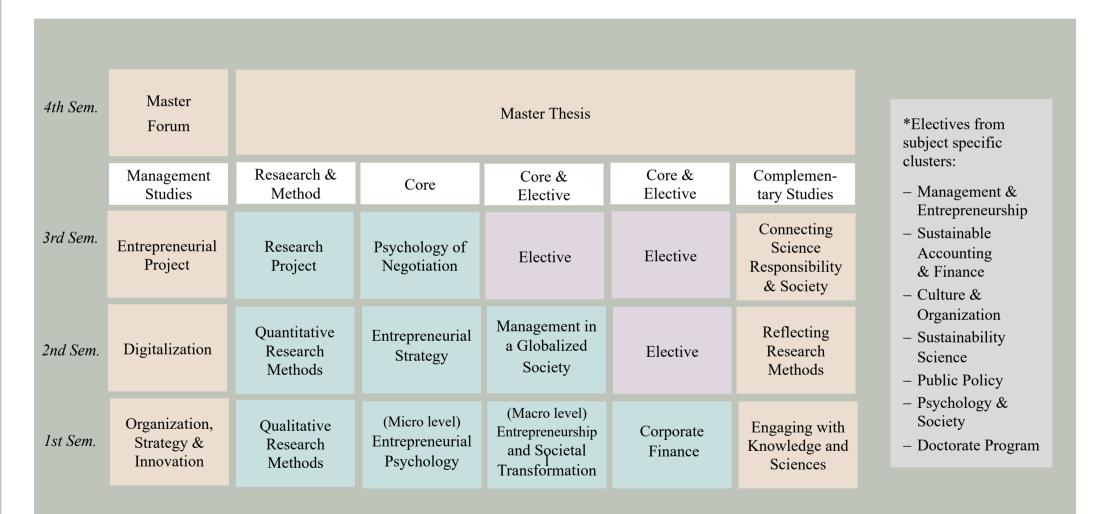

### Leuphana Management Master (MSc) Major in Management & Entrepreneurship – Curriculum Structure

# Leuphana Management Master (MSc) Major: Management & Entrepreneurship

**Occupational Profils of Future Graduates** 

- Start-up Entrepreneurs
- Corporate Entrepreneurs/Intrapreneurs/Entrepreneurial Managers
- Internal or External Consultants in Private or Public Organizations
- Customized Profile for a Career as Entrepreneur/Intrapreneur/Consultant in the Field of Sustainability, Culture, Digital Technology, Engineering, or Public Policy
- Young Academics

by choosing respective electives

8