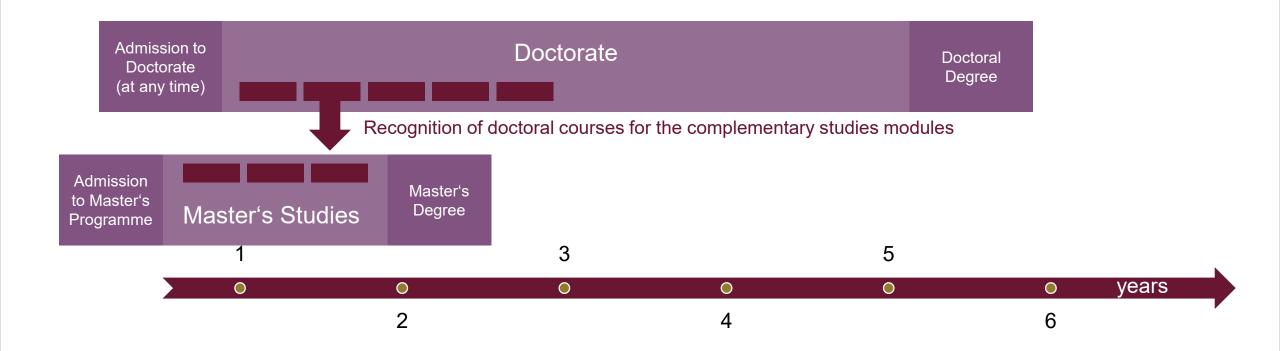

## STARTING YOUR DOCTORATE WHILE STUDYING IN THE MASTER'S PROGRAMME

## **GETTING INTO THE DOCTORAL TRACK IN 4 STEPS**

- Very good Bachelor's degree (or equivalent)
  at least 1,7 or among top 10% graduates in your final year of study
- Bachelor's thesis with a grade of 1,3 or better
- Admission to a Master's programme at Leuphana Graduate School

## **GETTING INTO THE DOCTORAL TRACK IN 4 STEPS**

- a professor to supervise your dissertation
- Discuss mutual expectations → supervision agreement
- Suitability assessment interview with supervisor and spokesperson of doctoral research group